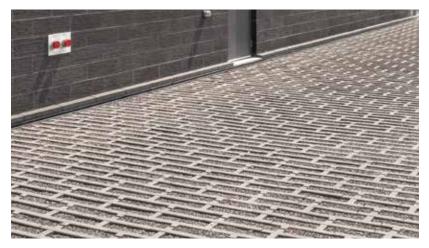

## **Boulevard Verde Paver**

| Colour       |              |  |
|--------------|--------------|--|
| White - Smo  | ooth         |  |
| Cinder Grey  | / - Smooth   |  |
| Charcoal - S | Smooth       |  |
| Light Charc  | oal - Smooth |  |
| Black ETX -  | Smooth       |  |
| Light Grey - | Smooth       |  |
| Beige Grey   | - Smooth     |  |
| Beige - Smo  | ooth         |  |
|              |              |  |