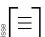

## **Boulevard Verde Paver**

| Colour       |              |  |
|--------------|--------------|--|
| White - Smo  | ooth         |  |
| Cinder Grey  | / - Smooth   |  |
| Charcoal - S | Smooth       |  |
| Light Charc  | oal - Smooth |  |
| Black ETX -  | Smooth       |  |
| Light Grey - | Smooth       |  |
| Beige Grey   | - Smooth     |  |
| Beige - Smo  | ooth         |  |
|              |              |  |

|             | Dimensions mm             | Dimensions in.             |  |  |  |
|-------------|---------------------------|----------------------------|--|--|--|
|             | 100 x 300 x 450           | 4 x 11 13/16 x 17 3/4      |  |  |  |
| Weight/unit | 15 kg                     | 33 lb                      |  |  |  |
| Unit/area   | 7.36 units/m <sup>2</sup> | 0.68 units/ft <sup>2</sup> |  |  |  |
| Area/layer  | 1.09 m <sup>2</sup>       | 11.72 ft²                  |  |  |  |
| Area/cube   | 8.72 m²                   | 93.76 ft <sup>2</sup>      |  |  |  |
| Length/row  | 3.60 lin. m               | 11.81 lin. ft              |  |  |  |
| Length/cube | 28.80 lin. m              | 94.48 lin. ft              |  |  |  |
| Qty/cube    | 64 units                  | 64 units                   |  |  |  |
| Weight/cube | 992 kg                    | 2186 lb                    |  |  |  |