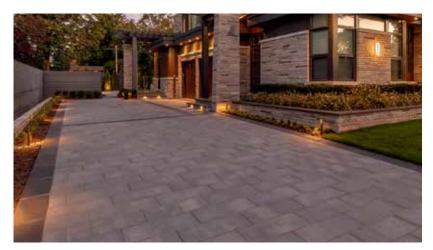

## Cassara® Large Rectangle Paver

|              | Dimensions mm                         | Dimensions in.         |  |  |
|--------------|---------------------------------------|------------------------|--|--|
|              | 100 x 300 x 700                       | 4 x 11 13/16 x 27 9/16 |  |  |
| Weight/unit  | 48 kg                                 | 106 lb                 |  |  |
| Unit/area    | 4.76 units/m²                         | 0.44 unit/ft²          |  |  |
| Area/layer   | 0.63 m <sup>2</sup>                   | 6.78 ft <sup>2</sup>   |  |  |
| Area/cube    | 5.04 m <sup>2</sup> 8 Rows            | 54.24 ft <sup>2</sup>  |  |  |
| Length/layer | 2.10 lin. m                           | 6.89 lin. ft           |  |  |
| Length/cube  | 16.80 lin. m                          | 55.13 lin. ft          |  |  |
| Qty/cube     | 24 units                              | 24 units               |  |  |
| Weight/cube  | 1160 kg                               | 2557 lb                |  |  |
|              | · · · · · · · · · · · · · · · · · · · |                        |  |  |

## Laying Pattern

Linear

**○ Techniseal** 1 bag of sand covers approx. 62 ft²