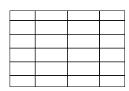

| 2557 lb                |  |  |
|              | · · · · · · · · · · · · · · · · · · · |                        |  |  |

| Code                       | Colour                 | Typical Row |
|----------------------------|------------------------|-------------|
|                            | Prestige               |             |
| 10200758                   | Range Scandina Grey    |             |
| 10200565                   | Range Amber Beige      | _           |
| 10200566                   | Rockland Black         | _           |
|                            | Standard               |             |
| 10200564                   | Range Shaded Grey      |             |
| Sold by laye<br>Production | r<br>location Montreal |             |

## Laying Pattern



Linear

**○ Techniseal** 1 bag of sand covers approx. 62 ft²

## TECHNICAL INFORMATION

| Product                          | Standard   | Flexural Strength | Compressive<br>Strength | De-icing salts freeze-thaw durability                | Density | Absorption | Dimension Tolerance*                                                 |
|----------------------------------|------------|-------------------|-------------------------|------------------------------------------------------|---------|------------|----------------------------------------------------------------------|
| Cassara Large<br>Rectangle Paver | CSA A231.2 | N/A               | μ 50 MPa<br>≥ 45 MPa    | 225 g/m² after 28 cycles<br>500 g/m² after 49 cycles | N/A     | N/A        | Length: -1.0 to +2.0 mm<br>Width: -1.0 to +2.0