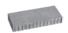

## Cassara® Large Rectangle Paver

|              | Dimensions mm                         | Dimensions in.         |  |  |
|--------------|---------------------------------------|------------------------|--|--|
|              | 100 x 300 x 700                       | 4 x 11 13/16 x 27 9/16 |  |  |
| Weight/unit  | 48 kg                                 | 106 lb                 |  |  |
| Unit/area    | 4.76 units/m²                         | 0.44 unit/ft²          |  |  |
| Area/layer   | 0.63 m <sup>2</sup>                   | 6.78 ft <sup>2</sup>   |  |  |
| Area/cube    | 5.04 m <sup>2</sup> 8 Rows            | 54.24 ft <sup>2</sup>  |  |  |
| Length/layer | 2.10 lin. m                           | 6.89 lin. ft           |  |  |
| Length/cube  | 16.80 lin. m                          | 55.13 lin. ft          |  |  |
| Qty/cube     | 24 units                              | 24 units               |  |  |
| Weight/cube  | 1160 kg                               | 2557 lb                |  |  |
|              | · · · · · · · · · · · · · · · · · · · |                        |  |  |