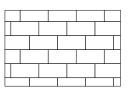

## Laying Patterns

Running Bond

Offset 1/3

Herringbone

○ Techniseal 1 bag of sand covers approx. 165 ft²