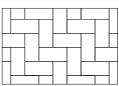

## Laying Patterns

Running Bond

Offset 1/3

Herringbone

○ Techniseal 1 bag of sand covers approx. 165 ft²