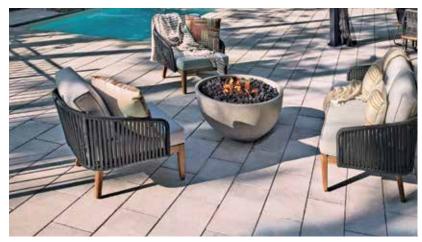

## Esbelto<sup>®</sup> and Esbelto<sup>®</sup> DuraFusion Slabs

|             | Dimensions mm                | Dimensions in. 2 3/8 x 12 x 24 |  |  |
|-------------|------------------------------|--------------------------------|--|--|
|             | 60 x 305 x 610               |                                |  |  |
| Weight/unit | 28 kg                        | 61 lb                          |  |  |
| Area/unit   | 0.186 m <sup>2</sup>         | 2.00 ft <sup>2</sup>           |  |  |
| Area/layer  | 1.11 m <sup>2</sup>          | 12.00 ft <sup>2</sup>          |  |  |
| Area/cube   | 11.10 m <sup>2</sup> 10 Rows | 120.00 ft <sup>2</sup>         |  |  |
| Qty/cube    | 60 units                     | 60 units                       |  |  |
| Weight/cube | 1655 kg                      | 3649 lb                        |  |  |

| Code     | Colour                  |  |  |
|----------|-------------------------|--|--|
|          | DuraFusion              |  |  |
| 12052376 | Marbella                |  |  |
| 12052375 | Silverstone Silverstone |  |  |
| 12052896 | Hickory S               |  |  |
|          | Prestige                |  |  |
| 12051114 | Range Amber Beige       |  |  |
| 12051112 | Range Scandina Grey     |  |  |
|          |                         |  |  |

Sold by layer Production locations: DuraFusion - Metcalfe Prestige - Montreal