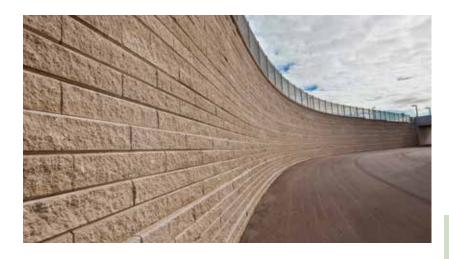

Recommended Capping: Grande Wedge Capping Unit

Applications: Retaining Walls

Features: Wedge Units create a 1000 mm (3'3") outside radius without cutting - 4 Wedge units are required for a rounded 90° corner, 16 pcs for a full circle - Two thirds of all Wedge units in a bundle come double rock-faced for inside and outside curves.