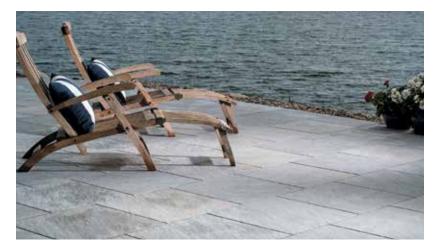

## Porcelain Tiles Mirage: Quarziti 2.0

| Large      |
|------------|
| Rectangle  |
| 600 x 1200 |

|    |  | 100 | m. |
|----|--|-----|----|
| W  |  |     |    |
| w  |  |     |    |
| ·w |  |     |    |