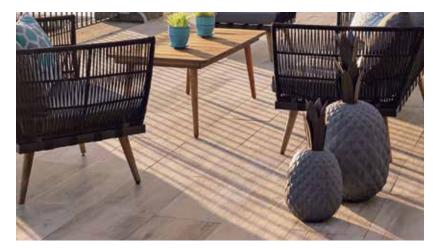

## Porcelain Tiles Mirage: Noon

|             | Dimensions mm       | Dimensions in.          |
|-------------|---------------------|-------------------------|
|             | 20 x 300 x 1200     | 3/4 x 11 13/16 x 47 1/4 |
| Weight/unit | 17 kg               | 37 lb                   |
| Area/unit   | 0.36 m <sup>2</sup> | 3.88 ft <sup>2</sup>    |
| Surface/box | 0.72 m <sup>2</sup> | 7.75 ft <sup>2</sup>    |
| Area/cube   | 25.92 m²            | 279 ft²                 |
| Qty/cube    | 36 boxes            | 36 boxes                |
| Weight/cube | 1208 kg             | 2664 lb                 |
|             |                     |                         |