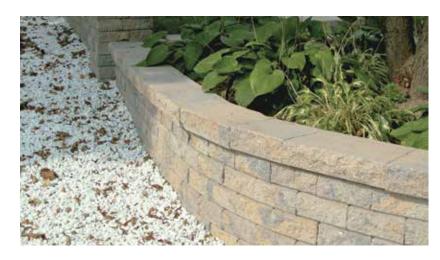

Applications: Retaining walls MAX 0.7 m (2'4") Wallstone and Wedgestone Wall can be used seperately or in combination for greater flexibility. Features: Suitable for gravity or grid, vertical or setback, straight or curved walls. All Wedgestone Wall units come pre-split. Wedgestone Wall units are 100% double rockfaced and reversible for inside and outside curves. Units create a 600 mm (2') outside radius without cutting. **Tips:** 4 Wedgestone Wall units are required for a rounded 90° corner, 16 pcs for a full circle.