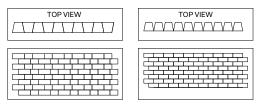

sup>2</sup>   |
|              | Area/cube   | -                     | 37.20 ft <sup>2</sup>        |
|              | Length/cube | -                     | 113.60 lin. ft               |
|              | Qty/cube    | 150 units             | 150 units                    |
|              | Weight/cube | 1390kg                | 3064 lb                      |

| Code                                       | Colour            |
|--------------------------------------------|-------------------|
|                                            | Standard          |
| 16259334                                   | Desert Grey Blend |
| 16259335                                   | Granite Blend     |
| Sold by – 25<br>Split charge<br>Production |                   |

Typical Row



### Laying Patterns



Pattern 1

Pattern 2

#### TECHNICAL INFORMATION

| Product         | Standard    | Flexural Strength | Compressive<br>Strength | De-icing salts freeze-thaw durability | Density    | Absorption | Dimension Tolerance*                                  |
|-----------------|-------------|-------------------|-------------------------|---------------------------------------|------------|------------|-------------------------------------------------------|
| Wedgestone Wall | ASTM C 1372 | N/A               | 20.7 MPa                | N/A                                   | 2000 kg/m² | 10.4%      | Length: ±3.2 mm<br>Width : ±3.2 mm<br>Height: ±3.2 mm |

Applications: Retaining walls MAX 0.7 m (2'4") Wallstone and Wedgestone Wall can be used seperately or in combination for greater flexibility