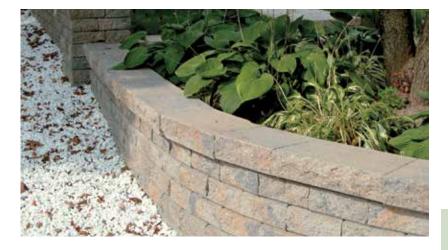

Applications: Retaining walls MAX 0.7 m (2'4") Wallstone and Wedgestone Wall can be used seperately or in combination for greater flexibility. Features: Suitable for gravity or grid, vertical or setback, straight or curved walls. All Wedgestone Wall units come pre-split. Wedgestone Wall units are 100% double rockfaced and reversible for inside and outside curves. Units create a 600 mm (2') outside radius without cutting. **Tips:** 4 Wedgestone Wall units are required for a rounded 90° corner, 16 pcs for a full circle.