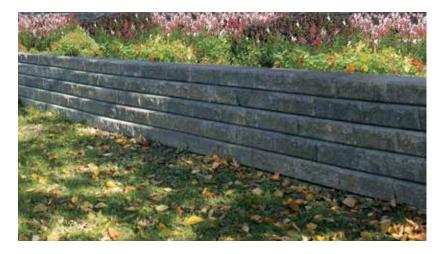

Applications: Retaining walls MAX 0.7 m (2'4") Wallstone and Wedgestone Wall can be used seperately or in combination for greater flexibility. Features: Suitable for gravity or grid, vertical or setback, straight or curved walls. All Wedgestone Wall units come pre-split. Wedgestone Wall units are 100% double rockfaced and reversible for inside and outside curves. Units create a 600 mm (2') outside radius without cutting. **Tips:** 4 Wedgestone Wall units are required for a rounded 90° corner, 16 pcs for a full circle.