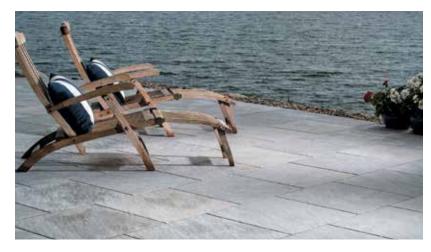

## Porcelain Tiles Mirage: Quarziti 2.0

|             | Dimensions mm        | Dimensions in.         |
|-------------|----------------------|------------------------|
|             | 20 x 600 x 1200      | 3/4 x 23 5/8 x 47 1/4  |
| Weight/unit | 33 kg                | 74 lb                  |
| Area/unit   | 0.72 m <sup>2</sup>  | 7.75 ft <sup>2</sup>   |
| Area/cube   | 25.20 m <sup>2</sup> | 271.25 ft <sup>2</sup> |
| Qty/cube    | 35 boxes             | 35 boxes               |
| Weight/cube | 1207 kg              | 2656 lb                |

| Code                                                    | Colour    |
|---------------------------------------------------------|-----------|
|                                                         | Standard  |
| 43750638                                                | Glacier   |
| 43750338                                                | Waterfall |
| 43750337                                                | Mantle    |
| Sold by box of one unit<br>Production location Montreal |           |