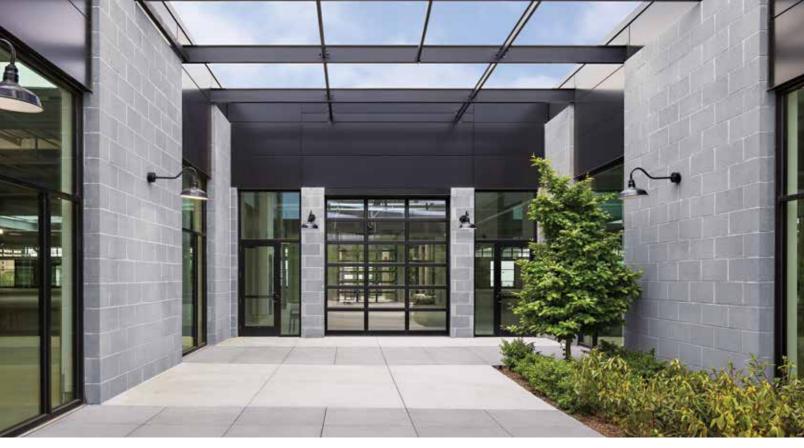

## New Colosseo Block

- Two choices of sizing, both with an architectural bloc look and finished corners on all units
- Smooth texture on both faces—can be installed on either side
- Cored block, which provides increased adhesion to mortar and eases the installation (lighter units)
- Ideal for institutional, commercial, industrial projects that require fast and economical installation