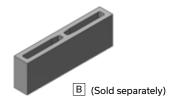

| Α | 90 mm x 190 mm x 390 mm | 4" x 8" x 16" |
|---|-------------------------|---------------|
| В | 90 mm x 190 mm x 590 mm | 4" x 8" x 24" |