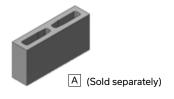

| Α | 90 mm x 190 mm x 390 mm | 4" x 8" x 16" |
|---|-------------------------|---------------|
| В | 90 mm x 190 mm x 590 mm | 4" x 8" x 24" |