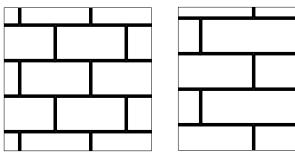

## **Laying Patterns:**

Running Bond - 8 in. x 16 in.

Running Bond - 8 in. x 24 in.

## **Typical Rows:**

8 x 16

8 x 24