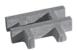

## **Boulevard Verde Paver**

| Colour                  |  |  |  |  |  |  |
|-------------------------|--|--|--|--|--|--|
| White - Smooth          |  |  |  |  |  |  |
| Cinder Grey - Smooth    |  |  |  |  |  |  |
| Charcoal - Smooth       |  |  |  |  |  |  |
| Light Charcoal - Smooth |  |  |  |  |  |  |
| Black ETX - Smooth      |  |  |  |  |  |  |
| Light Grey - Smooth     |  |  |  |  |  |  |
| Beige Grey - Smooth     |  |  |  |  |  |  |
| Beige - Smooth          |  |  |  |  |  |  |
|                         |  |  |  |  |  |  |

|             | Dimensions mm             | Dimensions in.             |
|-------------|---------------------------|----------------------------|
|             | 100 x 300 x 450           | 4 x 11 13/16 x 17 3/4      |
| Weight/unit | 15 kg                     | 33 lb                      |
| Unit/area   | 7.36 units/m <sup>2</sup> | 0.68 units/ft <sup>2</sup> |
| Area/layer  | 1.09 m <sup>2</sup>       | 11.72 ft²                  |
| Area/cube   | 8.72 m <sup>2</sup>       | 93.76 ft <sup>2</sup>      |
| Length/row  | 3.60 lin. m               | 11.81 lin. ft              |
| Length/cube | 28.80 lin. m              | 94.48 lin. ft              |
| Qty/cube    | 64 units                  | 64 units                   |
| Weight/cube | 992 kg                    | 2186 lb                    |