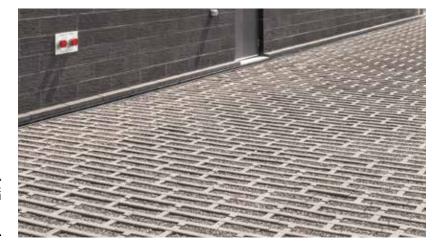

## **Boulevard Verde Paver**

















| Colour                  |  |  |  |  |  |  |
|-------------------------|--|--|--|--|--|--|
| White - Smooth          |  |  |  |  |  |  |
| Cinder Grey - Smooth    |  |  |  |  |  |  |
| Charcoal - Smooth       |  |  |  |  |  |  |
| Light Charcoal - Smooth |  |  |  |  |  |  |
| Black ETX - Smooth      |  |  |  |  |  |  |
| Light Grey - Smooth     |  |  |  |  |  |  |
| Beige Grey - Smooth     |  |  |  |  |  |  |
| Beige - Smooth          |  |  |  |  |  |  |
|                         |  |  |  |  |  |  |



|             | Dimensions mm             | Dimensions in.             |
|-------------|---------------------------|----------------------------|
|             | 100 x 300 x 450           | 4 x 11 13/16 x 17 3/4      |
| Weight/unit | 15 kg                     | 33 lb