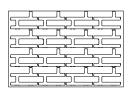

## Laying Pattern

Checkerboard

Cover the snow removal tools with Teflon or neoprene protectors to minimize the risk of damage from scratches or concrete shards. Laying patterns: These laying patterns are by way of example only and represent only a few of many possibilities. Permacon shall not be responsible for the excess or shortage of pavers resulting from installation according to these laying patterns.