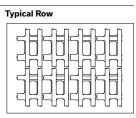

## Laying Pattern

Checkerboard

Cover the snow removal tools with Teflon or neoprene protectors to minimize the risk of damage from scratches or concrete shards. Laying patterns: These laying patterns are by way of example only and represent only a few of many possibilities. Permacon shall not be responsible for the excess or shortage of pavers resulting from installation according to these laying patterns.