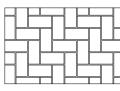

94.40 ft <sup>2</sup>            |  |  |  |  |
| Length/cube | 132.60 lin. ft (rectar                    | 132.60 lin. ft (rectangles only) |  |  |  |  |
| Qty/cube    | 464 units (400 rectangles. 64 half-stone) |                                  |  |  |  |  |
| Weight/cube | 1529 kg                                   | 3371 lb                          |  |  |  |  |
|             |                                           |                                  |  |  |  |  |

Packaged in herringbone to facilitate mechanical installation

| Code          | Colour                |  |  |
|---------------|-----------------------|--|--|
|               | Standard              |  |  |
| 10501969      | Natural               |  |  |
| Call for cust | om colour information |  |  |

## Laying Pattern





Herringbone

Linear

## TECHNICAL INFORMATION

| Product        | Standard   | Flexural Strength | Compressive<br>Strength | De-icing salts freeze-thaw durability                | Density | Absorption | Dimension Tolerance*                                                 |
|----------------|------------|-------------------|-------------------------|------------------------------------------------------|---------|------------|----------------------------------------------------------------------|
| AquaPave Paver | CSA A231.2 | N/A               | μ 50 MPa<br>≥ 45 MPa    | 225 g/m² after 28 cycles<br>500 g/m² after 49 cycles | N/A     | N/A        | Length: -1.0 to +2.0 mm<br>Width: -1.0 to +2.0 mm<br>Height: ±3.0 mm |

Joint spacing is 6 mm (0.24 in.) which allows an initial surface in