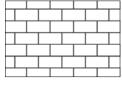

4.40 ft <sup>2</sup>            |  |  |  |  |
| Length/cube | 132.60 lin. ft (rectar                    | 132.60 lin. ft (rectangles only) |  |  |  |  |
| Qty/cube    | 464 units (400 rectangles. 64 half-stone) |                                  |  |  |  |  |
| Weight/cube | 1529 kg                                   | 3371 lb                          |  |  |  |  |
|             |                                           |                                  |  |  |  |  |

Packaged in herringbone to facilitate mechanical installation

| Code          | Colour                |  |  |
|---------------|-----------------------|--|--|
|               | Standard              |  |  |
| 10501969      | Natural               |  |  |
| Call for cust | om colour information |  |  |

## Laying Pattern





Herringbone

Linear

## TECHNICAL INFORMATION

| Product        | Standard   | Flexural Strength | Compressive<br>Strength | De-icing salts freeze-thaw durability                | Density | Absorption | Dimension Tolerance*                                                 |
|----------------|------------|-------------------|-------------------------|------------------------------------------------------|---------|------------|----------------------------------------------------------------------|
| AquaPave Paver | CSA A231.2 | N/A               | μ 50 MPa<br>≥ 45 MPa    | 225 g/m² after 28 cycles<br>500 g/m² after 49 cycles | N/A     | N/A        | Length: -1.0 to +2.0 mm<br>Width: -1.0 to +2.0 mm<br>Height: ±3.0 mm |

Joint spacing is 6 mm (0.24 in.) which allows an initial surface infi