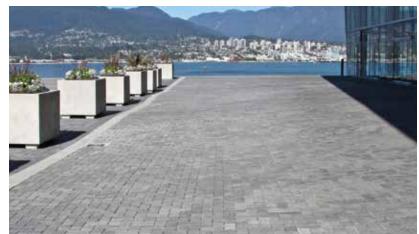

## AquaPave® Paver

























|             | Dimensions mm                             | Dimensions in.                   |  |  |  |  |
|-------------|-------------------------------------------|----------------------------------|--|--|--|--|
|             | 80 x 98 x 198                             | 3 1/8 x 3 41/48 x 7              |  |  |  |  |
| Weight/unit | 3.54 kg                                   | 7.80 lb                          |  |  |  |  |
| Area/unit   | 0.42 m <sup>2</sup>                       | 4.58 ft <sup>2</sup>             |  |  |  |  |
| Area/cube   | 8.77 m <sup>2</sup>                       | 94.40 ft <sup>2</sup>            |  |  |  |  |
| Length/cube | 132.60 lin. ft (rectar                    | 132.60 lin. ft (rectangles only) |  |  |  |  |
| Qty/cube    | 464 units (400 rectangles. 64