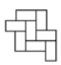

## AquaPave® Paver

























|             | Dimensions mm                             | Dimensions in.                   |  |  |  |  |
|-------------|-------------------------------------------|----------------------------------|--|--|--|--|
|             | 80 x 98 x 198                             | 3 1/8 x 3 41/48 x 7              |  |  |  |  |
| Weight/unit | 3.54 kg                                   | 7.80 lb                          |  |  |  |  |
| Area/unit   | 0.42 m <sup>2</sup>                       | 4.58 ft <sup>2</sup>             |  |  |  |  |
| Area/cube   | 8.77 m <sup>2</sup>                       | 94.40 ft <sup>2</sup>            |  |  |  |  |
| Length/cube | 132.60 lin. ft (rectar                    | 132.60 lin. ft (rectangles only) |  |  |  |  |
| Qty/cube    | 464 units (400 rectangles. 64 hal