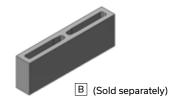

|                      | Α         | В        |  |
|----------------------|-----------|----------|--|
| Weight per cube (kg) | 1 404     | 990      |  |
| Rows per cube        | 5         | 4        |  |
| Sq.ft. per row       | 19.14     | 19.31    |  |
| Sq.ft. per cube      | 95.72     | 77.24    |  |
| Corner pieces        | 100%      | 100%     |  |
| Lin. ft. per row     | 30.71     | 30.97    |  |
| Lin. ft. per cube    | 153.54    | 123.88   |  |
| Qty per cube         | 120 units | 64 units |  |
|                      |           |          |  |

| Α | 90 mm x 190 mm x 390 mm | 4" x 8" x 16" |
|---|-------------------------|---------------|
| В | 90 mm x 190 mm x 590 mm | 4" x 8" x 24" |