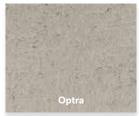

## New Colosseo Block

- Two choices of sizing, both with an architectural bloc look and finished corners on all units
- Smooth texture on both faces—can be installed on either side
- Cored block, which provides increased adhesion to mortar and eases the installation (lighter units)
- Ideal for institutional, commercial, industrial projects that require fast and economical installation