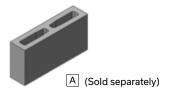

|                      | Α         | В        |  |
|----------------------|-----------|----------|--|
| Weight per cube (kg) | 1 404     | 990      |  |
| Rows per cube        | 5         | 4        |  |
| Sq.ft. per row       | 19.14     | 19.31    |  |
| Sq.ft. per cube      | 95.72     | 77.24    |  |
| Corner pieces        | 100%      | 100%     |  |
| Lin. ft. per row     | 30.71     | 30.97    |  |
| Lin. ft. per cube    | 153.54    | 123.88   |  |
| Qty per cube         | 120 units | 64 units |  |
|                      |           |          |  |

| Α | 90 mm x 190 mm x 390 mm | 4" x 8" x 16" |
|---|-------------------------|---------------|
| В | 90 mm x 190 mm x 590 mm | 4" x 8" x 24" |