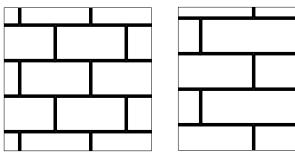

## **Laying Patterns:**

Running Bond - 8 in. x 16 in.

Running Bond - 8 in. x 24 in.