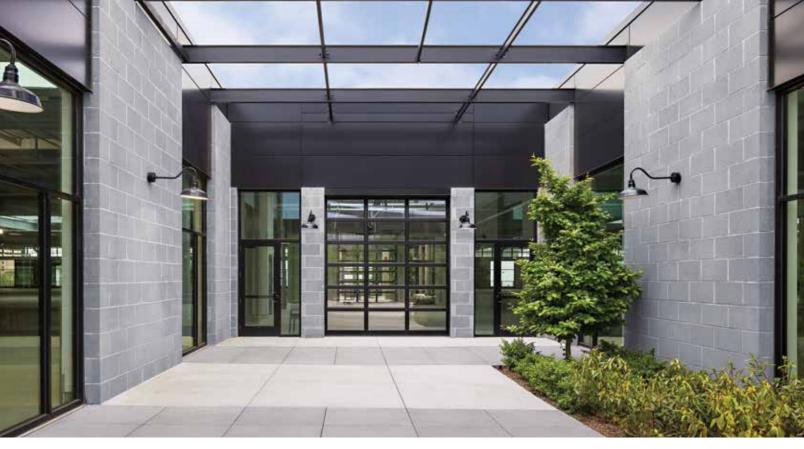

## New Colosseo Block

- Two choices of sizing, both with an architectural bloc look and finished corners on all units
- Smooth texture on both faces—can be installed on either side
- Cored block, which provides increased adhesion to mortar and eases the installation (lighter units)
- Ideal for institutional, commercial, industrial projects that require fast and economical installation

## **Laying Patterns:**

Running Bond - 8 in. x 16 in.

Running Bond - 8 in. x 24 in.

## **Typical Rows:**

8 x 16

8 x 24

## **Technical information**

| Product                  | Standard   | Compressive<br>Strength | Density             | Absorption    | Dimension Tolerance                                      | Fire Resistance<br>(CNB) |
|--------------------------|------------|-------------------------|---------------------|---------------|----------------------------------------------------------|--------------------------|
| Colosseo Block<br>8 x 16 | CSA A165.1 | 15 MPa                  | A : Over 2000 kg/m³ | A : 175 kg/m³ | Thickness: ±2.0 mm<br>Height: ±2.0 mm<br>Length: ±3.0 mm | 0.80 hours               |
| Colosseo Block<br>8 x 24 | CSA A165.1 | 15 MPa                  | A : Over 2000 kg/m³ | A : 175 kg/m³ | Thickness: ±2.0 mm<br>Height: ±2.0 mm<br>Length: ±3.0 mm | 0.80 hours               |