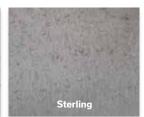

## New Colosseo Block

- Two choices of sizing, both with an architectural bloc look and finished corners on all units
- Smooth texture on both faces—can be installed on either side
- Cored block, which provides increased adhesion to mortar and eases the installation (lighter units)
- Ideal for institutional, commercial, industrial projects that require fast and economical installation