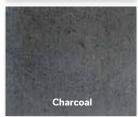

## New Colosseo Block

- Two choices of sizing, both with an architectural bloc look and finished corners on all units
- Smooth texture on both faces—can be installed on either side
- Cored block, which provides increased adhesion to mortar and eases the installation (lighter units)
- Ideal for institutional, commercial, industrial projects that require fast and economical installation