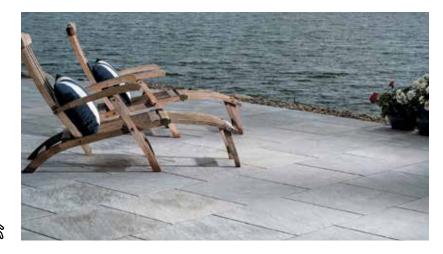

## Mirage Porcelain Tiles

# Quarziti 2.0











#### Large Rectangle 600 x 1200



|             | Dimensions mm        | Dimensions in.         |
|-------------|----------------------|------------------------|
|             | 20 x 600 x 1200      | 3/4 x 23 5/8 x 47 1/4  |
| Weight/unit | 33 kg                | 74 lb                  |
| Area/unit   | 0.72 m <sup>2</sup>  | 7.75 ft²               |
| Area/cube   | 25.20 m <sup>2</sup> | 271.25 ft <sup>2</sup> |
| Qty/cube    | 35 boxes             | 35 boxes               |
| Weight/cube | 1207 kg              | 2656 lb                |

| Code                                                                                                  | Colour        |  |  |  |
|-------------------------------------------------------------------------------------------------------|--------------