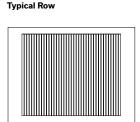

|  |  |
| Sold by box of two units<br>Split charges apply<br>Production location: Milton |           |  |  |  |



### Pool Capping 330 x 600



|             | Dimensions mm        | Dimensions in.         |
|-------------|----------------------|------------------------|
|             | 20 x 330 x 600       | 3/4 x 13 x 23 5/8      |
| Weight/unit | 9 kg                 | 20 lb                  |
| Area/unit   | 0.20 m <sup>2</sup>  | 2.13 ft <sup>2</sup>   |
| Area/cube   | 23.75 m <sup>2</sup> | 255.75 ft <sup>2</sup> |
| Qty/cube    | 40 boxes             | 40 boxes               |
| Weight/cube | 1080 kg              | 2400 lb                |

# Code Colour 43755036 Glacier 43755034 Mantle 43755063 Waterfall Sold by box of three units Split charges apply Production location Milton



#### **Laying Patterns**





Checkerboard 600 x 1200

Checkerboard 600 x 600