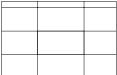

Typical Row

**Typical Row** 

#### **Laying Patterns**

Checkerboard 600 x 1200

Checkerboard 600 x 600