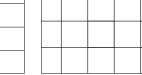

Typical Row

**Typical Row** 

#### **Laying Patterns**

Checkerboard 600 x 1200

Checkerboard 600 x 600