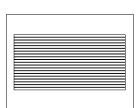

|

| Code                                                                                                  | Colour        |  |  |  |
|-------------------------------------------------------------------------------------------------------|---------------|--|--|--|
| 43750638                                                                                              | Glacier (2)   |  |  |  |
| 43750338                                                                                              | Waterfall (2) |  |  |  |
| 43750337                                                                                              | Mantle (1)    |  |  |  |
| Sold by box of one unit<br>Split charges apply<br>Production locations:<br>Montreal (1)<br>Milton (2) |               |  |  |  |



Typical Row

**Typical Row** 

#### Large Square 600 x 600



|             | Dimensions mm        | Dimensions in.         |
|-------------|----------------------|------------------------|
|             | 20 x 600 x 600       | 3/4 x 23 5/8 x 23 5/8  |
| Weight/unit | 17 kg                | 37 lb                  |
| Area/unit   | 0.36 m <sup>2</sup>  | 3.88 ft <sup>2</sup>   |
| Area/cube   | 21.60 m <sup>2</sup> | 232.50 ft <sup>2</sup> |
| Qty/cube    | 30 boxes             | 30 boxes               |
| Weight/cube | 1034 kg              | 2280 lb                |
|             |                      |                        |

| Code                                                                           | Colour    |  |  |  |
|------------------------------------------------------