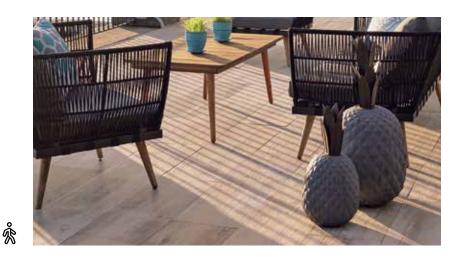

## Laying Patterns

|  |  | • |  |  |  |
|--|--|---|--|--|--|
|  |  |   |  |  |  |
|  |  |   |  |  |  |
|  |  | - |  |  |  |
|  |  |   |  |  |  |
|  |  |   |  |  |  |

Checkerboard

Linear

Mirage Porcelain Tiles are designated exclusively for pedestrian applications. Cover snow removal tools with Teflon or neoprene protectors to minimize the risk of damage from scratches. Laying patterns are for design purposes only. Permacon shall not be responsible for excess or shortage of material. Mirage Porcelain Tiles are not designed for installation on pedestals. Mirage spacers (70660258) - 35 spacers are required per 100 sq.ft. Additional details: See our landscaping installation guide on our website