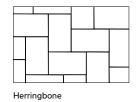

|                                |  |  |

| Code       | Colour                  | Typical Row |
|------------|-------------------------|-------------|
|            | Prestige                |             |
| 127001794  | Range Amber Beige (1)   |             |
| 12052363   | Range Margaux Beige (2) |             |
| 12052772   | Range Chambord Grey (2) |             |
| 12052362   | Range Scandina Grey (1) |             |
| 12052360   | Rockland Black (2)      |             |
|            | Standard                |             |
| 12053565   | Range Shaded Grey (2)   |             |
| 12052366   | Range Newport Grey (2)  |             |
| C 11: ( II |                         |             |

Sold in full cubes only Production location: Metcalfe (1) Milton (2)

## Laying Patterns







Modular 83% Melville 60 17% Mega Melville 60

## • Techniseal 1 bag of sand covers approx. 289 ft²

## TECHNICAL INFORMATION

| Product            | Standard   | Flexural Strength | Compressive<br>Strength | De-icing salts freeze-thaw durability                | Density | Absorption | Dimension Tolerance*                                                 |
|--------------------|------------|-------------------|-------------------------|------------------------------------------------------|---------|------------|----------------------------------------------------------------------|
| Mega Melville Slab | CSA A231.1 | ±4.5 MPa          | N/A                     | 225 g/m² after 28 cycles<br>500 g/m² after 49 cycles | N/A     | N/A        | Length: -1.0 to +2.0 mm<br>Width: -1.0 to +2.0 m