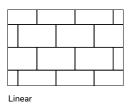

|                                |  |  |

| Code       | Colour                  | Typical Row |
|------------|-------------------------|-------------|
|            | Prestige                |             |
| 127001794  | Range Amber Beige (1)   |             |
| 12052363   | Range Margaux Beige (2) |             |
| 12052772   | Range Chambord Grey (2) |             |
| 12052362   | Range Scandina Grey (1) |             |
| 12052360   | Rockland Black (2)      |             |
|            | Standard                |             |
| 12053565   | Range Shaded Grey (2)   |             |
| 12052366   | Range Newport Grey (2)  |             |
| C 11: ( II |                         |             |

Sold in full cubes only Production location: Metcalfe (1) Milton (2)

## Laying Patterns







Modular 83% Melville 60 17% Mega Melville 60

## • Techniseal 1 bag of sand covers approx. 289 ft²

## TECHNICAL INFORMATION

| Product            | Standard   | Flexural Strength | Compressive<br>Strength | De-icing salts freeze-thaw durability                | Density | Absorption | Dimension Tolerance*                                                 |
|--------------------|------------|-------------------|-------------------------|------------------------------------------------------|---------|------------|----------------------------------------------------------------------|
| Mega Melville Slab | CSA A231.1 | ±4.5 MPa          | N/A                     | 225 g/m² after 28 cycles<br>500 g/m² after 49 cycles | N/A     | N/A        | Length: -1.0 to +2.0 mm<br>Width: -1.0 to +2.0