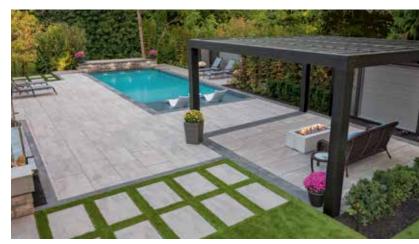

## Laying Patterns

Modular 83% Melville 60 17% Mega Melville 60

Laying patterns are for design purposes only. Permacon shall not be responsible for excess or shortage of material. Given the weight of this Slab, it is highly recommended to use suction-based lifting equipment for handling and placement (avoid manual installation).