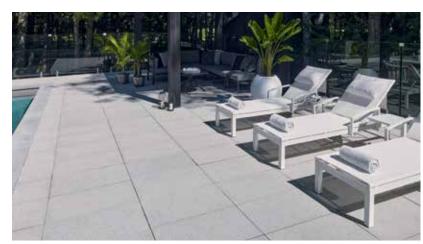

## City Slab

|             | Dimensions mm               | Dimensions in. 2 3/8 x 19 11/16 x 29 1/2 |  |  |
|-------------|-----------------------------|------------------------------------------|--|--|
|             | 60 x 500 x 750              |                                          |  |  |
| Weight/unit | 52 kg                       | 114 lb                                   |  |  |
| Area/unit   | 0.38 m <sup>2</sup>         | 4.04 ft <sup>2</sup>                     |  |  |
| Area/layer  | 0.75 m <sup>2</sup>         | 8.07ft <sup>2</sup>                      |  |  |
| Area/cube   | 9.00 m <sup>2</sup> 12 Rows | 96.84 ft²                                |  |  |
| Qty/cube    | 24 units                    | 24 units                                 |  |  |
| Weight/cube | 1270 kg                     | 2800 lb                                  |  |  |
|             |                             |                                          |  |  |

Laying patterns are for design purposes only. Permacon shall not be responsible for excess or shortage of material. Given the weight of this Slab, it is highly recommended to use suction-based lifting equipment for handling and placement (avoid manual installation).