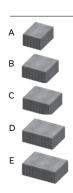

|          | Dimensions mm   | Dimensions in.           |
|----------|-----------------|--------------------------|
| A        | 150 x 320 x 240 | 5 7/8 x 12 5/8 x 9 1/2   |
| В        | 150 x 320 x 320 | 5 7/8 x 12 5/8 x 12 5/8  |
| С        | 150 x 320 x 360 | 5 7/8 x 12 5/8 x 14 3/16 |
| D        | 150 x 320 x 400 | 5 7/8 x 12 5/8 x 15 3/4  |
| E        | 150 x 320 x 440 | 5 7/8 x 12 5/8 x 17 5/16 |
| Cube ft² | 49.6            | 12.4 per row             |
| Cube ft² | 49.6            | 12.4 per row             |
| Cube ft² | 37.2            | 1.4 per row              |
|          |                 |                          |