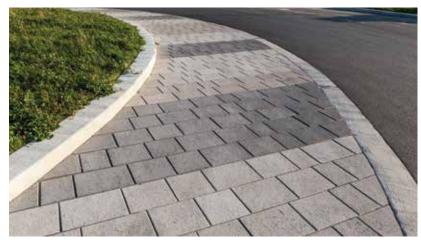

## Boulevard **TLI 150** Crescendo 320

Paver







Red - Smooth









|        | Colour                  |
|--------|-------------------------|
| smooth | White - Smooth          |
|        | Cinder Grey - Smooth    |
|        | Charcoal - Smooth       |
|        | Light Charcoal - Smooth |
|        | Black ETX - Smooth      |
|        | Light Grey - Smooth     |
|        | Beige Grey - Smooth     |
|        | Beige - Smooth          |





|          | Dimensions mm   | Dimensions in.           |
|----------|-----------------|--------------------------|
| A        | 150 x 320 x 240 | 5 7/8 x 12 5/8 x 9 1/2   |
| В        | 150 x 320 x 320 | 5 7/8 x 12 5/8 x 12 5/8  |
| С        | 150 x 320 x 360 | 5 7/8 x 12 5/8 x 14 3/16 |
| D        | 150 x 320 x 400 | 5 7/8 x 12 5/8 x 15 3/4  |
| E        | 150 x 320 x 440 | 5 7/8 x 12 5/8 x 17 5/16 |
| Cube ft² | 49.6