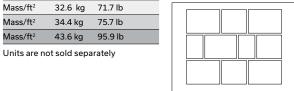

|          | Dimensions mm   | Dimensions in.           |
|----------|-----------------|--------------------------|
| A        | 150 x 320 x 240 | 5 7/8 x 12 5/8 x 9 1/2   |
| В        | 150 x 320 x 320 | 5 7/8 x 12 5/8 x 12 5/8  |
| С        | 150 x 320 x 360 | 5 7/8 x 12 5/8 x 14 3/16 |
| D        | 150 x 320 x 400 | 5 7/8 x 12 5/8 x 15 3/4  |
| E        | 150 x 320 x 440 | 5 7/8 x 12 5/8 x 17 5/16 |
| Cube ft² | 49.6            | 12.4 per row             |
| Cube ft² | 49.6            | 12.4 per row             |
| Cube ft² | 37.2            | 1.4 per row              |
|          |                 |                          |

| Mass/ft² | 32.6 kg | 71.7 lb |
|----------|---------|---------|
| Mass/ft² | 34.4 kg | 75.7 lb |
| Mass/ft² | 43.6 kg | 95.9 lb |
|          |         |         |

**Typical Row** 