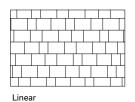

## Laying Patterns

50% ABCDE + 50% Large Rectangle

Small Rectangle

Setting of joint-filling sand: Cover the vibrating plate with a removable rubber tread (neoprene or polypropylene).

Cover the snow removal tools with Teflon or neoprene protectors to minimize the risk of damage from scratches or concrete shards. Laying patterns: These laying patterns are by way of example only and represent only a few of many possibilities. Permacon shall not be responsible for the excess or shortage of pavers resulting from installation according to these laying patterns.