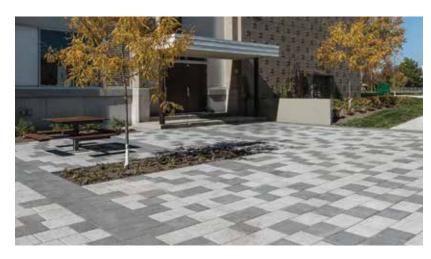

## Boulevard TLI 90 Crescendo 320

Paver

| Colour                  |
|-------------------------|
| White - Smooth          |
| Cinder Grey - Smooth    |
| Charcoal - Smooth       |
| Light Charcoal - Smooth |
| Black ETX - Smooth      |
| Light Grey - Smooth     |
| Beige Grey - Smooth     |
| Beige - Smooth          |
| Red - Smooth            |

| Colour |                            |  |  |  |  |  |
|--------|----------------------------|--|--|--|--|--|
| ^^^    | Cinder Grey - Granitech    |  |  |  |  |  |
| 222    | Light Charcoal - Granitech |  |  |  |  |  |
|        | Charcoal - Granitech       |  |  |  |  |  |
|        | Light Grey - Granitech     |  |  |  |  |  |
|        | Beige Grey - Granitech     |  |  |  |  |  |
|        | Beige - Granitech          |  |  |  |  |  |
|        | Opal White - Granitech     |  |  |  |  |  |
|        | Stanstead Grey - Granitech |  |  |  |  |  |
|        | Cambrian Brown - Granitech |  |  |  |  |  |
|        | Cambrian Black - Granitech |  |  |  |  |  |
|        |                            |  |  |  |  |  |

Sold separately

|                      | Dimensions mm  | Dimensions in.           |
|----------------------|----------------|--------------------------|
| A                    | 90 x 320 x 240 | 3 1/2 x 12 5/8 x 9 1/2   |
| В                    | 90 x 320 x 320 | 3 1/2 x 12 5/8 x 12 5/8  |
| С                    | 90 x 320 x 360 | 3 1/2 x 12 5/8 x 14 3/16 |
| D                    | 90 x 320 x 400 | 3 1/2 x 12 5/8 x 15 3/4  |
| E                    | 90 x 320 x 440 | 3 1/2 x 12 5/8 x 17 5/16 |
| Cube ft <sup>2</sup> | 86.8           | 12.4 per row             |

| Mass/ft <sup>2</sup> | 19.36 kg | 42.6 lb |
|----------------------|----------|---------|
| Mass/ft²             | 20.65 kg | 45.4 lb |
| Mass/ft²             | 25.55 kg | 56.2 lb |

## TECHNICAL INFORMATION

| Product                                                                                                  | Standard   | Flexural Strength | Compressive<br>Strength | De-icing salts freeze-thaw durability                | Density | Absorption | Dimension Tolerance*                                                 |
|----------------------------------------------------------------------------------------------------------|------------|-------------------|-------------------------|------------------------------------------------------|---------|------------|----------------------------------------------------------------------|
| Boulevard TLI 90<br>Crescendo 320 Paver<br>320 x 240<br>320 x 320<br>320 x 360<br>320 x 400<br>320 x 440 | CSA A231.2 | N/A               | μ 50 MPa<br>≥ 45 MPa    | 225 g/m² after 28 cycles<br>500 g/m² after 49 cycles | N/A     | N/A        | Length: -1.0 to +2.0 mm<br>Width: -1.0 to +2.0 mm<br>Height: ±3.0 mm |