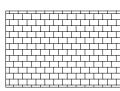

## Laying Patterns

50% ABCDE + 50% Large Rectangle

Small Rectangle

Setting of joint-filling sand: Cover the vibrating plate with a removable rubber tread (neoprene or polypropylene).

Cover the snow removal tools with Teflon or neoprene protectors to minimize the risk of damage from scratches or concrete shards. Laying patterns: These laying patterns are by way of example only and represent only a few of many possibilities. Permacon shall not be responsible for the excess or shortage of pavers resulting from installation according to these laying patterns.