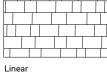

## Laying Patterns

50% ABCDE + 50% Large Rectangle

Small Rectangle

Setting of joint-filling sand: Cover the vibrating plate with a removable rubber tread (neoprene or polypropylene).

Cover the snow removal tools with Teflon or neoprene protectors to minimize the risk of damage from scratches or concrete shards. Laying patterns: These laying patterns are by way of example only and represent only a few of many possibilities. Permacon shall not be responsible for the excess or shortage of pavers resulting from installation according to these laying patterns.