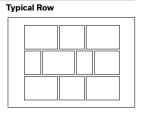

## Laying Patterns

50% ABCDE + 50% Large Rectangle

Small Rectangle

Setting of joint-filling sand: Cover the vibrating plate with a removable rubber tread (neoprene or polypropylene).

Cover the snow removal tools with Teflon or neoprene protectors to minimize the risk of damage from scratches or concrete shards. Laying patterns: These laying patterns are by way of example only and represent only a few of many possibilities. Permacon shall not be responsible for the excess or shortage of pavers resulting from installation according to these laying patterns.