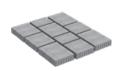

## Laying Patterns

50% ABCDE + 50% Large Rectangle

Small Rectangle

Setting of joint-filling sand: Cover the vibrating plate with a removable rubber tread (neoprene or polypropylene).

Cover the snow removal tools with Teflon or neoprene protectors to minimize the risk of damage from scratches or concrete shards. Laying patterns: These laying patterns are by way of example only and represent only a few of many possibilities. Permacon shall not be responsible for the excess or shortage of pavers resulting from installation according to these laying patterns.