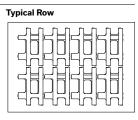

## Laying Pattern

Checkerboard

Cover the snow removal tools with Teflon or neoprene protectors to minimize the risk of damage from scratches or concrete shards. Laying patterns: These laying patterns are by way of example only and represent only a few of many possibilities. Permacon shall not be responsible for the excess or shortage of pavers resulting from installation according to these laying patterns.