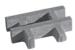

|             | Dimensions mm             | Dimensions in.        |  |  |
|-------------|---------------------------|-----------------------|--|--|
|             | 100 x 300 x 450           | 4 x 11 13/16 x 17 3/4 |  |  |
| Weight/unit | 13 kg                     | 28 lb                 |  |  |
| Unit/area   | 7.36 units/m <sup>2</sup> | 0.68 units/ft²        |  |  |
| Area/layer  | 1.09 m <sup>2</sup>       | 11.72 ft <sup>2</sup> |  |  |
| Area/cube   | 8.72 m <sup>2</sup>       | 93.76 ft²             |  |  |
| Length/row  | 3.60 lin. m               | 11.81 lin. ft         |  |  |
| Length/cube | 28.80 lin. m              | 94.48 lin. ft         |  |  |
| Qty/cube    | 64 units                  | 64 units              |  |  |
| Weight/cube | 1003 kg                   | 2213 lb               |  |  |
|             |                           |                       |  |  |