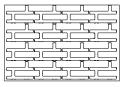

------|-----------------------|--|--|
|             | 100 x 300 x 450           | 4 x 11 13/16 x 17 3/4 |  |  |
| Weight/unit | 13 kg                     | 28 lb                 |  |  |
| Unit/area   | 7.36 units/m <sup>2</sup> | 0.68 units/ft²        |  |  |
| Area/layer  | 1.09 m <sup>2</sup>       | 11.72 ft <sup>2</sup> |  |  |
| Area/cube   | 8.72 m <sup>2</sup>       | 93.76 ft²             |  |  |
| Length/row  | 3.60 lin. m               | 11.81 lin. ft         |  |  |
| Length/cube | 28.80 lin. m              | 94.48 lin. ft         |  |  |
| Qty/cube    | 64 units                  | 64 units              |  |  |
| Weight/cube | 1003 kg                   | 2213 lb               |  |  |
|             |                           |                       |  |  |



## Laying Pattern



Checkerboard

## TECHNICAL INFORMATION

| Product                  | Standard   | Void Opening | Flexural Strength | Compressive<br>Strength | De-icing salts freeze-thaw durability                | Density | Absorption | Dimension Tolerance*                                                 |
|--------------------------|------------|--------------|-------------------|-------------------------|------------------------------------------------------|---------|------------|----------------------------------------------------------------------|
| Boulevard Verde<br>Paver | CSA A231.2 | 50%          | N/A               | μ 50 MPa<br>≥ 45 MPa    | 225 g/m² after 28 cycles<br>500 g/m² after 49 cycles | N/A     | N/A        | Length: -1.0 to +2.0 mm<br>Width: -1.0 to +2.0 mm<br>Height: ±3.0 mm |

C