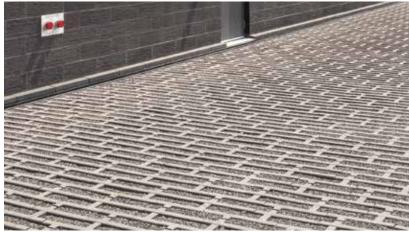

## Boulevard Verde Paver

| Colour         |             |  |
|----------------|-------------|--|
| White - Smoo   | oth         |  |
| Cinder Grey -  | Smooth      |  |
| Charcoal - Sn  | nooth       |  |
| Light Charco   | al - Smooth |  |
| Black ETX - S  | mooth       |  |
| Light Grey - S | mooth       |  |
| Beige Grey - : | Smooth      |  |
| Beige - Smoo   | th          |  |
| Red - Smooth   | 1           |  |
|                |             |  |

|             | Dimensions mm             | Dimensions in.        |  |  |
|-------------|---------------------------|-----------------------|--|--|
|             | 100 x 300 x 450           | 4 x 11 13/16 x 17 3/4 |  |  |
| Weight/unit | 13 kg                     | 28 lb                 |  |  |
| Unit/area   | 7.36 units/m <sup>2</sup> | 0.68 units/ft²        |  |  |
| Area/layer  | 1.09 m <sup>2</sup>       | 11.72 ft <sup>2</sup> |  |  |
| Area/cube   | 8.72 m <sup>2</sup>       | 93.76 ft²             |  |  |
| Length/row  | 3.60 lin. m               | 11.81 lin. ft         |  |  |
| Length/cube | 28.80 lin. m              | 94.48 lin. ft         |  |  |
| Qty/cube    | 64 units                  | 64 units              |  |  |
| Weight/cube | 1003 kg                   | 2213 lb               |  |  |
|             |                           |                       |  |  |