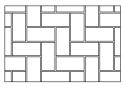

up>2</sup>    | 94.40 ft <sup>2</sup>                     |  |  |  |  |
| Length/cube | 132.60 lin. ft (rectar | 132.60 lin. ft (rectangles only)          |  |  |  |  |
| Qty/cube    | 464 units (400 recta   | 464 units (400 rectangles. 64 half-stone) |  |  |  |  |
| Weight/cube | 1608 kg                | 3545 lb                                   |  |  |  |  |
|             |                        |                                           |  |  |  |  |

Packaged in herringbone to facilitate mechanical installation

| Code                               | Colour  |  |  |  |  |  |
|------------------------------------|---------|--|--|--|--|--|
| 10501969                           | Natural |  |  |  |  |  |
| Call for custom colour information |         |  |  |  |  |  |

## Laying Pattern



Running Bond

## TECHNICAL INFORMATION

| Product        | Standard   | Flexural Strength | Compressive<br>Strength | De-icing salts freeze-thaw durability                | Density | Absorption | Dimension Tolerance*                                                 |
|----------------|------------|-------------------|-------------------------|------------------------------------------------------|---------|------------|----------------------------------------------------------------------|
| AquaPave Paver | CSA A231.2 | N/A               | μ 50 MPa<br>≥ 45 MPa    | 225 g/m² after 28 cycles<br>500 g/m² after 49 cycles | N/A     | N/A        | Length: -1.0 to +2.0 mm<br>Width: -1.0 to +2.0 mm<br>Height: ±3.0 mm |

Joint spacing is 6 mm (0.24 in.) which allows an initial surface infiltratio