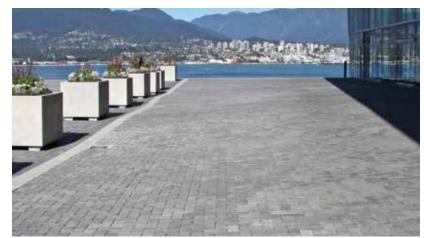

## AquaPave® Paver

























|             | Dimensions mm          | Dimensions in. 3 1/8 x 3 41/48 x 7        |  |  |  |  |
|-------------|------------------------|-------------------------------------------|--|--|--|--|
|             | 80 x 98 x 198          |                                           |  |  |  |  |
| Weight/unit | 3 kg                   | 8 lb                                      |  |  |  |  |
| Area/unit   | 0.42 m <sup>2</sup>    | 4.58 ft <sup>2</sup>                      |  |  |  |  |
| Area/cube   | 8.77 m <sup>2</sup>    | 94.40 ft <sup>2</sup>                     |  |  |  |  |
| Length/cube | 132.60 lin. ft (rectar | 132.60 lin. ft (rectangles only)          |  |  |  |  |
| Qty/cube    | 464 units (400 recta   | 464 units (400 rectangles. 64 half-stone) |  |  |  |  |
| Weight/cube | 16