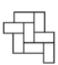

## AquaPave® Paver

























|             | Dimensions mm          | Dimensions in. 3 1/8 x 3 41/48 x 7        |  |  |  |  |
|-------------|------------------------|-------------------------------------------|--|--|--|--|
|             | 80 x 98 x 198          |                                           |  |  |  |  |
| Weight/unit | 3 kg                   | 8 lb                                      |  |  |  |  |
| Area/unit   | 0.42 m <sup>2</sup>    | 4.58 ft <sup>2</sup>                      |  |  |  |  |
| Area/cube   | 8.77 m <sup>2</sup>    | 94.40 ft <sup>2</sup>                     |  |  |  |  |
| Length/cube | 132.60 lin. ft (rectar | 132.60 lin. ft (rectangles only)          |  |  |  |  |
| Qty/cube    | 464 units (400 recta   | 464 units (400 rectangles. 64 half-stone) |  |  |  |  |
| Weight/cube | 1608 k