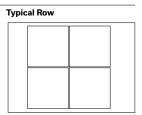

## Laying Patterns

TECHNICAL INFORMATION

| Product                          | Standard   | Flexural Strength | Compressive<br>Strength | De-icing salts freeze-thaw durability                | Density | Absorption | Dimension Tolerance*                                           |
|----------------------------------|------------|-------------------|-------------------------|------------------------------------------------------|---------|------------|----------------------------------------------------------------|
| Boulevard 500 Paver<br>500 x 500 | CSA A231.2 | N/A               | μ 50 MPa<br>≥ 45 MPa    | 225 g/m² after 28 cycles<br>500 g/m² after 49 cycles | N/A     | N/A        | Length: -1.0 to +2.0 mm Width: -1.0 to +2.0 mm Height: ±3.0 mm |

Setting of joint-filling sand: Cover the vibrating plate with a removable rubber tread (neoprene or polypropylene).

Cover the snow removal tools with Teflon or neoprene protectors to minimize the risk of damage from scratches or concrete shards. Laying patterns: These laying patterns are by way of example only and represent only a few of many possibilities. Permacon shall not be responsible for the excess or shortage of pavers resulting from installation according to these laying patterns.