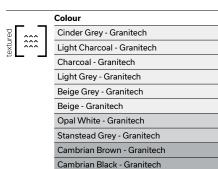

## Boulevard 500 Paver

| Colour                |     |
|-----------------------|-----|
| White - Smooth        |     |
| Cinder Grey - Smooth  | 1   |
| Charcoal - Smooth     |     |
| Light Charcoal - Smoo | oth |
| Black ETX - Smooth    |     |
| Light Grey - Smooth   |     |
| Beige Grey - Smooth   |     |
| Beige - Smooth        |     |
| Red - Smooth          |     |
|                       |     |