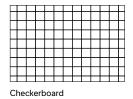

## Laying Patterns

TECHNICAL INFORMATION

| Product                          | Standard   | Flexural Strength | Compressive<br>Strength | De-icing salts freeze-thaw durability                | Density | Absorption | Dimension Tolerance*                                           |
|----------------------------------|------------|-------------------|-------------------------|------------------------------------------------------|---------|------------|----------------------------------------------------------------|
| Boulevard 500 Paver<br>500 x 500 | CSA A231.2 | N/A               | μ 50 MPa<br>≥ 45 MPa    | 225 g/m² after 28 cycles<br>500 g/m² after 49 cycles | N/A     | N/A        | Length: -1.0 to +2.0 mm Width: -1.0 to +2.0 mm Height: ±3.0 mm |

Setting of joint-filling sand: Cover the vibrating plate with a removable rubber tread (neoprene or polypropylene).

Cover the snow removal tools with Teflon or neoprene protectors to minimize the risk of damage from scratches or concrete shards. Laying patterns: These laying patterns are by way of example only and represent only a few of many possibilities. Permacon shall not be responsible for the excess or shortage of pavers resulting from installation according to these laying patterns.