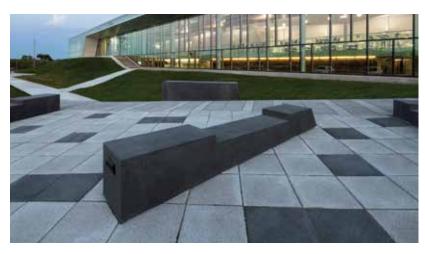

## Architectural Landscaping

## Boulevard 500 Paver

| Colour                |     |
|-----------------------|-----|
| White - Smooth        |     |
| Cinder Grey - Smooth  | 1   |
| Charcoal - Smooth     |     |
| Light Charcoal - Smoo | oth |
| Black ETX - Smooth    |     |
| Light Grey - Smooth   |     |
| Beige Grey - Smooth   |     |
| Beige - Smooth        |     |
| Red - Smooth          |     |
|                       |     |