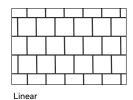

## Laying Patterns

TECHNICAL INFORMATION

| Product                          | Standard   | Flexural Strength | Compressive<br>Strength | De-icing salts freeze-thaw durability                | Density | Absorption | Dimension Tolerance*                                           |
|----------------------------------|------------|-------------------|-------------------------|------------------------------------------------------|---------|------------|----------------------------------------------------------------|
| Boulevard 500 Paver<br>500 x 500 | CSA A231.2 | N/A               | μ 50 MPa<br>≥ 45 MPa    | 225 g/m² after 28 cycles<br>500 g/m² after 49 cycles | N/A     | N/A        | Length: -1.0 to +2.0 mm Width: -1.0 to +2.0 mm Height: ±3.0 mm |

Setting of joint-filling sand: Cover the vibrating plate with a removable rubber tread (neoprene or polypropylene).

Cover the snow removal tools with Teflon or neoprene protectors to minimize the risk of damage from scratches or concrete shards. Laying patterns: These laying patterns are by way of example only and represent only a few of many possibilities. Permacon shall not be responsible for the excess or shortage of pavers resulting from installation according to these laying patterns.