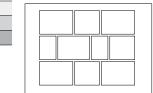

**Typical Row** 

## Laying Pattern

Linear

Setting of joint-filling sand: Cover the vibrating plate with a removable rubber tread (neoprene or polypropylene).

Cover the snow removal tools with Teflon or neoprene protectors to minimize the risk of damage from scratches or concrete shards. Laying patterns: These laying patterns are by way of example only and represent only a few of many possibilities. Permacon shall not be responsible for the excess or shortage of pavers resulting from installation according to these laying patterns.