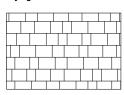

## Laying Pattern

Linear

Setting of joint-filling sand: Cover the vibrating plate with a removable rubber tread (neoprene or polypropylene).

Cover the snow removal tools with Teflon or neoprene protectors to minimize the risk of damage from scratches or concrete shards. Laying patterns: These laying patterns are by way of example only and represent only a few of many possibilities. Permacon shall not be responsible for the excess or shortage of pavers resulting from installation according to these laying patterns.