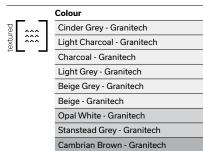

## Paver

| Colour                  |
|-------------------------|
| White - Smooth          |
| Cinder Grey - Smooth    |
| Charcoal - Smooth       |
| Light Charcoal - Smooth |
| Black ETX - Smooth      |
| Light Grey - Smooth     |
| Beige Grey - Smooth     |
| Beige - Smooth          |
| Red - Smooth            |
|                         |

Cambrian Black - Granitech

|          | Dimensions mm   | Dimensions in.           |
|----------|-----------------|--------------------------|
| A        | 150 x 320 x 240 | 5 7/8 x 12 5/8 x 9 1/2   |
| В        | 150 x 320 x 320 | 5 7/8 x 12 5/8 x 12 5/8  |
| С        | 150 x 320 x 360 | 5 7/8 x 12 5/8 x 14 3/16 |
| D        | 150 x 320 x 400 | 5 7/8 x 12 5/8 x 15 3/4  |
| E        | 150 x 320 x 440 | 5 7/8 x 12 5/8 x 17 5/16 |
| Cube ft² | 49.6            | 12.4 per row             |
| Cube ft² | 49.6            | 12.4 per row             |
| Cube ft² | 37.2            | 1.4 per row              |