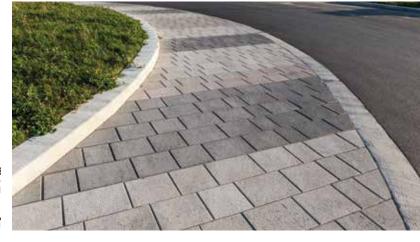

## Boulevard TLI 150 Crescendo 320

## Paver















| Colour                  |
|-------------------------|
| White - Smooth          |
| Cinder Grey - Smooth    |
| Charcoal - Smooth       |
| Light Charcoal - Smooth |
| Black ETX - Smooth      |
| Light Grey - Smooth     |
| Beige Grey - Smooth     |
| Beige - Smooth          |
| Red - Smooth            |
|                         |



Cambrian Black - Granitech





|          | Dimensions mm   | Dimensions in.           |
|----------|-----------------|--------------------------|
| A        | 150 x 320 x 240 | 5 7/8 x 12 5/8 x 9 1/2   |
| В        | 150 x 320 x 320 | 5 7/8 x 12 5/8 x 12 5/8  |
| С        | 150 x 320 x 360 | 5 7/8 x 12 5/8 x 14 3/16 |
| D        | 150 x 320 x 400 | 5 7/8 x 12 5/8 x 15 3/4  |
| E        | 150 x 320 x 440 | 5 7/8 x 12 5/8 x 17 5/16 |
| Cube ft² | 49.6