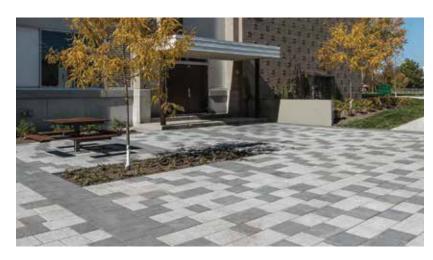

## Boulevard TLI 90 Crescendo 320 Paver

| Colour                  |
|-------------------------|
| White - Smooth          |
| Cinder Grey - Smooth    |
| Charcoal - Smooth       |
| Light Charcoal - Smooth |
| Black ETX - Smooth      |
| Light Grey - Smooth     |
| Beige Grey - Smooth     |
| Beige - Smooth          |
| Red - Smooth            |

| Colour                     |
|----------------------------|
| Cinder Grey - Granitech    |
| Light Charcoal - Granitech |
| Charcoal - Granitech       |
| Light Grey - Granitech     |
| Beige Grey - Granitech     |
| Beige - Granitech          |
| Opal White - Granitech     |
| Stanstead Grey - Granitech |
| Cambrian Brown - Granitech |
| Cambrian Black - Granitech |

|          | Dimensions mm  | Dimensions in.           |
|----------|----------------|--------------------------|
| A        | 90 x 320 x 240 | 3 1/2 x 12 5/8 x 9 1/2   |
| В        | 90 x 320 x 320 | 3 1/2 x 12 5/8 x 12 5/8  |
| С        | 90 x 320 x 360 | 3 1/2 x 12 5/8 x 14 3/16 |
| D        | 90 x 320 x 400 | 3 1/2 x 12 5/8 x 15 3/4  |
| E        | 90 x 320 x 440 | 3 1/2 x 12 5/8 x 17 5/16 |
| Cube ft² | 86.8           | 12.4 per row             |

## TECHNICAL INFORMATION

| Product                                                                                                  | Standard   | Flexural Strength | Compressive<br>Strength | De-icing salts freeze-thaw durability                | Density | Absorption | Dimension Tolerance*                                                 |
|----------------------------------------------------------------------------------------------------------|------------|-------------------|-------------------------|------------------------------------------------------|---------|------------|----------------------------------------------------------------------|
| Boulevard TLI 90<br>Crescendo 320 Paver<br>320 x 240<br>320 x 320<br>320 x 360<br>320 x 400<br>320 x 440 | CSA A231.2 | N/A               | μ 50 MPa<br>≥ 45 MPa    | 225 g/m² after 28 cycles<br>500 g/m² after 49 cycles | N/A     | N/A        | Length: -1.0 to +2.0 mm<br>Width: -1.0 to +2.0 mm<br>Height: ±3.0 mm |