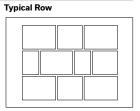

ch          |
| Opal White - Granitech     |
| Stanstead Grey - Granitech |
| Cambrian Brown - Granitech |
| Cambrian Black - Granitech |



|          | Dimensions mm  | Dimensions in.           |
|----------|----------------|--------------------------|
| A        | 90 x 320 x 240 | 3 1/2 x 12 5/8 x 9 1/2   |
| В        | 90 x 320 x 320 | 3 1/2 x 12 5/8 x 12 5/8  |
| С        | 90 x 320 x 360 | 3 1/2 x 12 5/8 x 14 3/16 |
| D        | 90 x 320 x 400 | 3 1/2 x 12 5/8 x 15 3/4  |
| E        | 90 x 320 x 440 | 3 1/2 x 12 5/8 x 17 5/16 |
| Cube ft² | 86.8           | 12.4 per row             |

| Mass/ft <sup>2</sup> | 19.36 kg | 42.6 lb |
|----------------------|----------|---------|
| Mass/ft <sup>2</sup> | 20.65 kg | 45.4 lb |
| Mass/ft²             | 25.55 kg | 56.2 lb |

Sold separately



## Laying Patterns







Linear Small Rectangle

## TECHNICAL INFORMATION

| Product                                                                                                  | Standard   | Flexural Strength | Compressive<br>Strength | De-icing salts freeze-thaw durability                | Density | Absorption | Dimension Tolerance*                                                 |
|----------------------------------------------------------------------------------------------------------|------------|-------------------|-------------------------|------------------------------------------------------|---------|------------|----------------------------------------------------------------------|
| Boulevard TLI 90<br>Crescendo 320 Paver<br>320 x 240<br>320 x 320<br>320 x 360<br>320