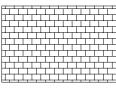

- Granitech     |
| Stanstead Grey - Granitech |
| Cambrian Brown - Granitech |
| Cambrian Black - Granitech |



|          | Dimensions mm  | Dimensions in.           |
|----------|----------------|--------------------------|
| A        | 90 x 320 x 240 | 3 1/2 x 12 5/8 x 9 1/2   |
| В        | 90 x 320 x 320 | 3 1/2 x 12 5/8 x 12 5/8  |
| С        | 90 x 320 x 360 | 3 1/2 x 12 5/8 x 14 3/16 |
| D        | 90 x 320 x 400 | 3 1/2 x 12 5/8 x 15 3/4  |
| E        | 90 x 320 x 440 | 3 1/2 x 12 5/8 x 17 5/16 |
| Cube ft² | 86.8           | 12.4 per row             |

| Mass/ft <sup>2</sup> | 19.36 kg | 42.6 lb |
|----------------------|----------|---------|
| Mass/ft <sup>2</sup> | 20.65 kg | 45.4 lb |
| Mass/ft²             | 25.55 kg | 56.2 lb |

Sold separately



## Laying Patterns







Linear Small Rectangle

## TECHNICAL INFORMATION

| Product                                                                                                  | Standard   | Flexural Strength | Compressive<br>Strength | De-icing salts freeze-thaw durability                | Density | Absorption | Dimension Tolerance*                                                 |
|----------------------------------------------------------------------------------------------------------|------------|-------------------|-------------------------|------------------------------------------------------|---------|------------|----------------------------------------------------------------------|
| Boulevard TLI 90<br>Crescendo 320 Paver<br>320 x 240<br>320 x 320<br>320 x 360<br>320 x 400<br>320 x 440 | CSA A