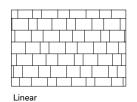

hite - Granitech     |
| Stanstead Grey - Granitech |
| Cambrian Brown - Granitech |
| Cambrian Black - Granitech |



|          | Dimensions mm  | Dimensions in.           |
|----------|----------------|--------------------------|
| A        | 90 x 320 x 240 | 3 1/2 x 12 5/8 x 9 1/2   |
| В        | 90 x 320 x 320 | 3 1/2 x 12 5/8 x 12 5/8  |
| С        | 90 x 320 x 360 | 3 1/2 x 12 5/8 x 14 3/16 |
| D        | 90 x 320 x 400 | 3 1/2 x 12 5/8 x 15 3/4  |
| E        | 90 x 320 x 440 | 3 1/2 x 12 5/8 x 17 5/16 |
| Cube ft² | 86.8           | 12.4 per row             |

| Mass/ft <sup>2</sup> | 19.36 kg | 42.6 lb |
|----------------------|----------|---------|
| Mass/ft <sup>2</sup> | 20.65 kg | 45.4 lb |
| Mass/ft²             | 25.55 kg | 56.2 lb |

Sold separately



## Laying Patterns







Linear Small Rectangle

## TECHNICAL INFORMATION

| Product                                                                                                  | Standard   | Flexural Strength | Compressive<br>Strength | De-icing salts freeze-thaw durability                | Density | Absorption | Dimension Tolerance*                                                 |
|----------------------------------------------------------------------------------------------------------|------------|-------------------|-------------------------|------------------------------------------------------|---------|------------|----------------------------------------------------------------------|
| Boulevard TLI 90<br>Crescendo 320 Paver<br>320 x 240<br>320 x 320<br>320 x 360<br>320 x 400<br>320 x 440 | C