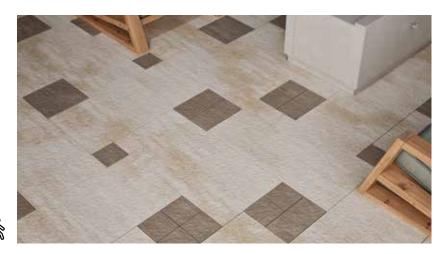

## Laying Patterns

Checkerboard

Running Bond

Offset 1/3

Herringbone

Parquet

• Techniseal 1 bag of sand covers approx. 373 ft<sup>2</sup>

Laying patterns are for design purposes only. Permacon shall not be responsible for excess or shortage of material. Given the weight of this Slab, it is highly recommended to use suction-based lifting equipment for handling and placement (avoid manual installation).