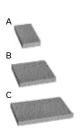

## Melia DuraFusion Slab

|                    | Dimensions mm                | Dimensions in.        |  |  |
|--------------------|------------------------------|-----------------------|--|--|
| A                  | 60 x 226 x 457               | 2 3/8 x 9 x 18        |  |  |
| В                  | 60 x 457 x 457               | 2 3/8 x 18 x 18       |  |  |
| С                  | 60 x 457 x 686               | 2 3/8 x 18 x 27       |  |  |
| Weight/unit (avg.) | 29 kg                        | 64 lb                 |  |  |
| Area/unit (avg.)   | 0.21 m <sup>2</sup>          | 2.25 ft²              |  |  |
| Area/layer         | 1.05 m <sup>2</sup>          | 11.25 ft²             |  |  |
| Area/cube          | 10.45 m <sup>2</sup> 10 Rows | 112.5 ft <sup>2</sup> |  |  |
| Qty/cube           | A = 20 B = 10 C = 20         |                       |  |  |
| Weight/cube        | 1460 kg                      | 3219 lb               |  |  |
|                    |                              |                       |  |  |