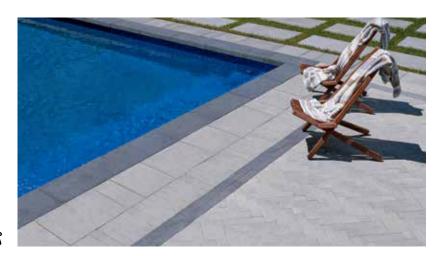

## Metrik™ Slab

|             | Dimensions mm                | Dimensions in. 2 3/8 x 2 3/4 x 11 |  |  |
|-------------|------------------------------|-----------------------------------|--|--|
|             | 60 x 70 x 280                |                                   |  |  |
| Weight/unit | 3 kg                         | 6 lb                              |  |  |
| Area/unit   | 0.02 m <sup>2</sup>          | 0.21 ft <sup>2</sup>              |  |  |
| Area/layer  | 0.92 m <sup>2</sup>          | 9.95 ft <sup>2</sup>              |  |  |
| Area/cube   | 11.09 m <sup>2</sup> 12 Rows | 119.40 ft <sup>2</sup>            |  |  |
| Qty/cube    | 576 units                    | 576 units                         |  |  |
| Weight/cube | 1505 kg                      | 3319 lb                           |  |  |
|             |                              |                                   |  |  |

| Code        | Colour              | Typical Row |  |  |
|-------------|---------------------|-------------|--|--|
|             | Prestige            |             |  |  |
| 10502882    | Rockland Black      |             |  |  |
| 127000940   | Range Scandina Grey |             |  |  |
| Can be doub |                     |             |  |  |