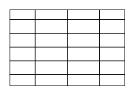

| 2557 lb                |  |  |
|              | · · · · · · · · · · · · · · · · · · · |                        |  |  |

| Code     | Colour                                               | Typical Row |
|----------|------------------------------------------------------|-------------|
|          | Prestige                                             |             |
| 10200758 | Range Scandina Grey                                  |             |
| 10200565 | Range Amber Beige                                    | _           |
|          | Standard                                             |             |
| 10200564 | Range Shaded Grey                                    | _           |
| 0401.00  | cubes only<br>louble stacked<br>location St-Eustache |             |

## Laying Pattern



Linear

○ Techniseal 1 bag of sand covers approx. 62 ft²

## TECHNICAL INFORMATION

| Product                          | Standard   | Flexural Strength | Compressive<br>Strength | De-icing salts freeze-thaw durability                | Density | Absorption | Dimension Tolerance*                                                 |
|----------------------------------|------------|-------------------|-------------------------|------------------------------------------------------|---------|------------|----------------------------------------------------------------------|
| Cassara Large<br>Rectangle Paver | CSA A231.2 | N/A               | µ 50 MPa<br>≥ 45 MPa    | 225 g/m² after 28 cycles<br>500 g/m² after 49 cycles | N/A     | N/A        | Length: -1.0 to +2.0 mm<br>Width: -1.0 to +2.0 mm<