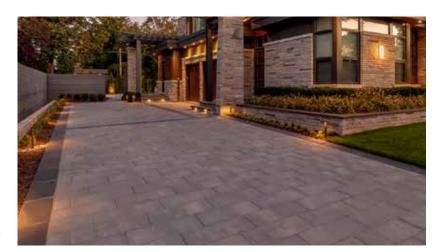

## Cassara® Large Rectangle Paver

|              | Dimensions mm                         | Dimensions in.         |  |  |
|--------------|---------------------------------------|------------------------|--|--|
|              | 100 x 300 x 700                       | 4 x 11 13/16 x 27 9/16 |  |  |
| Weight/unit  | 48 kg                                 | 106 lb                 |  |  |
| Unit/area    | 4.76 units/m²                         | 0.44 unit/ft²          |  |  |
| Area/layer   | 0.63 m <sup>2</sup>                   | 6.78 ft <sup>2</sup>   |  |  |
| Area/cube    | 5.04 m <sup>2</sup> 8 Rows            | 54.24 ft <sup>2</sup>  |  |  |
| Length/layer | 2.10 lin. m                           | 6.89 lin. ft           |  |  |
| Length/cube  | 16.80 lin. m                          | 55.13 lin. ft          |  |  |
| Qty/cube     | 24 units                              | 24 units               |  |  |
| Weight/cube  | 1160 kg                               | 2557 lb                |  |  |
|              | · · · · · · · · · · · · · · · · · · · |                        |  |  |

| Code     | Colour                                               | Typical Row |
|----------|------------------------------------------------------|-------------|
|          | Prestige                                             |             |
| 10200758 | Range Scandina Grey                                  |             |
| 10200565 | Range Amber Beige                                    | _           |
|          | Standard                                             |             |
| 10200564 | Range Shaded Grey                                    | _           |
| 0401.00  | cubes only<br>louble stacked<br>location St-Eustache |             |

## Laying Pattern

Linear

○ Techniseal 1 bag of sand covers approx. 62 ft²

## TECHNICAL INFORMATION

| Product                          | Standard   | Flexural Strength | Compressive<br>Strength | De-icing salts freeze-thaw durability                | Density | Absorption | Dimension Tolerance*                                                 |
|----------------------------------|------------|-------------------|-------------------------|------------------------------------------------------|---------|------------|----------------------------------------------------------------------|
| Cassara Large<br>Rectangle Paver | CSA A231.2 | N/A               | µ 50 MPa<br>≥ 45 MPa    | 225 g/m² after 28 cycles<br>500 g/m² after 49 cycles | N/A     | N/A        | Length: -1.0 to +2.0 mm<br>Width: -1.0 to +2.0 mm<br>Height: ±3.0 mm |

Joint sand compaction: Cover vibrating plate with a removable rubber tread (neoprene or polypropylene). Cover snow removal tools with Teflon or neoprene protectors to minimize the risk of damage from scratches. Laying patterns are for design purposes only. Permacon shall not be responsible for excess or shortage of material. Given the weight of this paver, it is highly recommended to use suction-based lifting equipment for handling and placement (avoid manual installation).