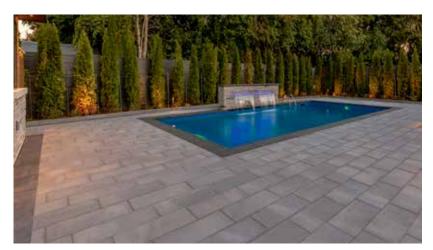

## Cassara® Large Rectangle Slab

|             | Dimensions mm               | Dimensions in.             |  |  |
|-------------|-----------------------------|----------------------------|--|--|
| 1           | 60 x 300 x 700              | 2 3/8 x 11 13/16 x 27 9/16 |  |  |
| Weight/unit | 29 kg                       | 64 lb                      |  |  |
| Area/unit   | 0.21 m <sup>2</sup>         | 2.26 ft <sup>2</sup>       |  |  |
| Area/layer  | 0.63 m <sup>2</sup>         | 6.78 ft                    |  |  |
| Area/cube   | 7.56 m <sup>2</sup> 12 Rows | 81.36 ft <sup>2</sup>      |  |  |
| Qty/cube    | 36 units                    | 36 units                   |  |  |
| Weight/cube | 1073 kg                     | 2369 lb                    |  |  |
|             |                             |                            |  |  |

## **Laying Pattern**

Linear

\* Techniseal\* 1 bag of sand covers approx. 103 ft²

 $<sup>^{\</sup>star}$  Concave or convex warpage in one dimension: up to and including 450 mm: 2.0 mm / over 450 mm: 3.00 mm

Cassara Large Rectangle Slabs are designed to be installed in a linear pattern with transversal joints staggered by at least 100 m. Cover snow removal tools with Teflon or neoprene protectors to minimize the risk of damage from scratches. Laying patterns are for design purposes only. Permacon shall not be responsible for excess or shortage of material.