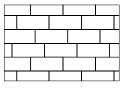

## **Laying Pattern**

Linear

\* Techniseal\* 1 bag of sand covers approx. 103 ft²

 $<sup>^{\</sup>star}$  Concave or convex warpage in one dimension: up to and including 450 mm: 2.0 mm / over 450 mm: 3.00 mm

Cassara Large Rectangle Slabs are designed to be installed in a linear pattern with transversal joints staggered by at least 100 m. Cover snow removal tools with Teflon or neoprene protectors to minimize the risk of damage from scratches. Laying patterns are for design purposes only. Permacon shall not be responsible for excess or shortage of material.