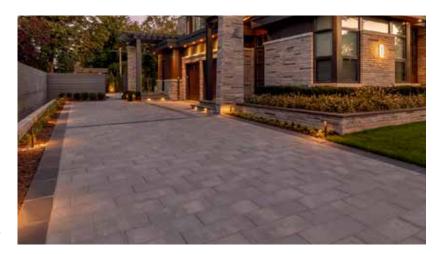

## Cassara® Large Rectangle Paver













|              | Dimensions mm            | Dimensions in.            |
|--------------|--------------------------|---------------------------|
|              | 100 x 300 x 700          | 4 x 11 13/16 x 27 9/16    |
| Weight/unit  | 48 kg                    | 106 lb                    |
| Unit/area    | 4.76 units/m²            | 0.44 unit/ft²             |
| Area/layer   | 0.63 m <sup>2</sup>      | 6.78 ft <sup>2</sup>      |
| Area/cube    | 5.04 m <sup>2</sup> 8 Ro | ows 54.24 ft <sup>2</sup> |
| Length/layer | 2.10 lin. m              | 6.89 lin. ft              |
| Length/cube  | 16.80 lin. m             | 55.13 lin. ft             |
| Qty/cube     | 24 units                 | 24 units                  |
| Weight/cube  | 1160 kg                  | 2557 lb