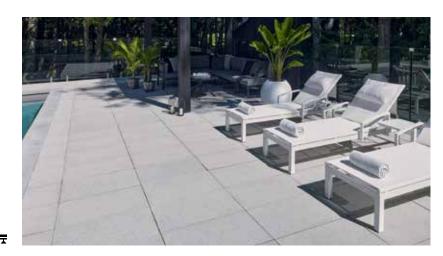

## City Slab

|             | Dimensions mm               | Dimensions in. 2 3/8 x 19 11/16 x 29 1/2 |  |  |
|-------------|-----------------------------|------------------------------------------|--|--|
|             | 60 x 500 x 750              |                                          |  |  |
| Weight/unit | 52 kg                       | 114 lb                                   |  |  |
| Area/unit   | 0.38 m <sup>2</sup>         | 4.04 ft <sup>2</sup>                     |  |  |
| Area/layer  | 0.75 m <sup>2</sup>         | 8.07ft <sup>2</sup>                      |  |  |
| Area/cube   | 9.00 m <sup>2</sup> 12 Rows | 96.84 ft <sup>2</sup>                    |  |  |
| Qty/cube    | 24 units                    | 24 units                                 |  |  |
| Weight/cube | 1270 kg                     | 2800 lb                                  |  |  |
| -           |                             |                                          |  |  |

Laying patterns are for design purposes only. Permacon shall not be responsible for excess or shortage of material. Given the weight of this Slab, it is highly recommended to use suction-based lifting equipment for handling and placement (avoid manual installation).

This product can be installed on pedestals for a rooftop application. It can safely withstand a load of up to 300 kg.