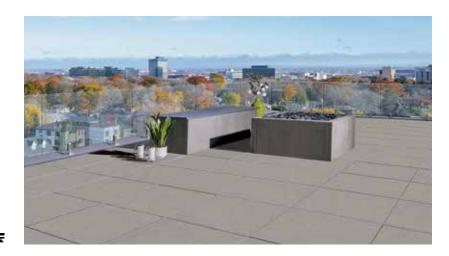

This product can be installed on pedestals for a rooftop application. It can safely withstand a load of up to 300 kg.